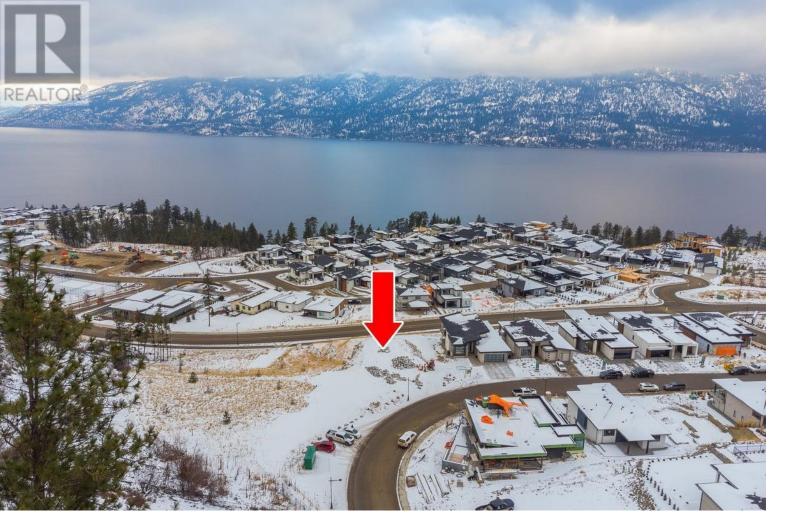

## 9862 Beacon Hill Drive Lake Country British Columbia

INCREDIBLE, AMAZING views of Okanagan Lake and surrounding mountains from this sought after flat lot with partial walk out. This extra large, pie shaped lot has ample space to build your dream home, with plenty of room for a pool and an expansive patio to take in the views. The location provides easy access to the of the Okanagan region with hiking trails, walking paths, a pickle ball court just steps away, wineries just down the road and the Kelowna International Airport just 10 minutes away. The award winning community of Lakestone has two amenity centres, one in Waterside and one just steps away in Benchlands, with an outdoor pool, hot tubs, gym and a yoga studio. It truly is resort living at it's finest. Amenity fee is \$79.51 per household. Lot measurement approximate. GST applicable. (id:6769)