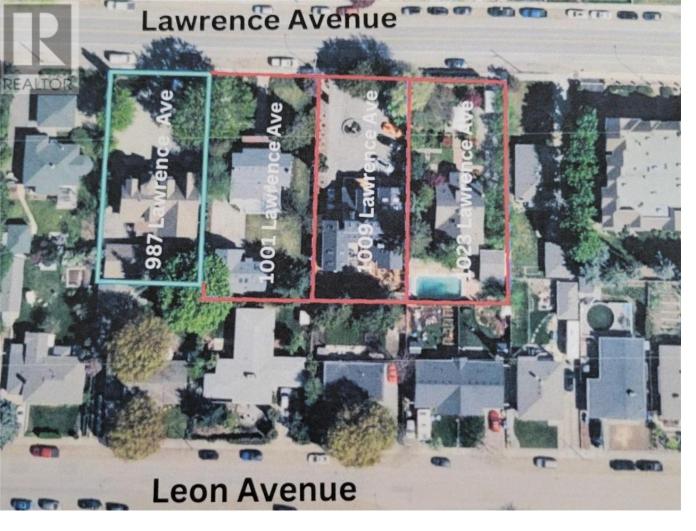

## 987 Lawrence Avenue Kelowna British Columbia

300 FOOT WIDE ASSEMBLY. Unlock Unmatched Potential: Prime LAND ASSEMBLY for Premium Development! This 4-lot assembly on Lawrence Avenue, just across from the Mediterranean Market, spans 1-ACRE+ and is listed for \$13,312,000. It is currently zoned MF1, with the potential to re-zone. This could allow options for a multi-family residential building with commercial space on the ground floor. Situated in a highly sought-after central downtown area, close to Capri Mall, and located in a quiet residential neighborhood, this property offers excellent accessibility to key amenities, making it a premium development prospect. Note: This assembly to be purchased along with the other properties in the land assembly, which include 1009 Lawrence Avenue, 1023 Lawrence Avenue, and 1001 Lawrence Avenue. (id:6769)