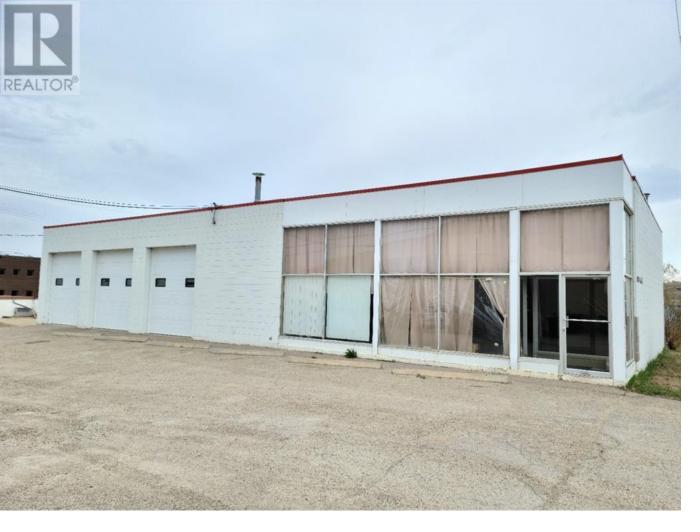

## 9909 96 Avenue Peace River Alberta

\$1

Are you looking for just the right amount of office/showroom space plus a couple of roomy bays conveniently located in a high traffic location in the downtown core. If so, then this is it. Located directly across the street from the Sawridge Hotel, visibility is excellent and drive-by traffic is plenty. There are 3 overhead doors and shop space, a fully fenced compound with gate for outside storage of equipment and the front office space that could also double as a showroom for your merchandising needs. Definitely worth a look, make the call today to find out more! (id:6769)