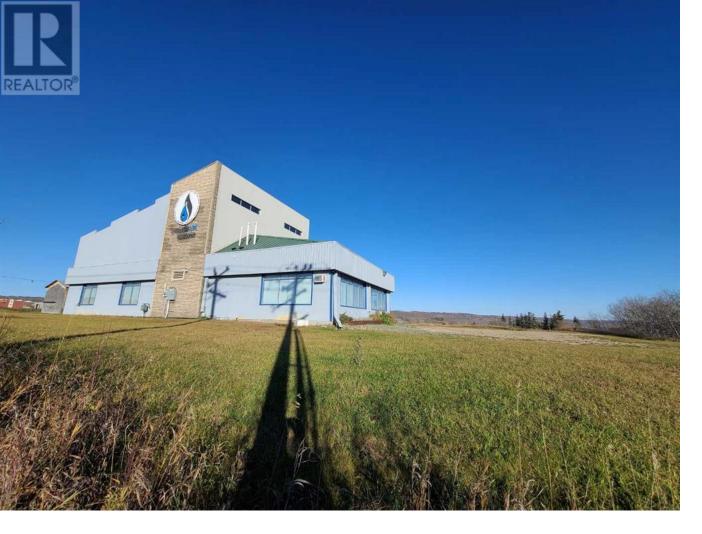

## 9910 82 Street Peace River Alberta

\$1,150,000

Check out this great building located on 3.66 acres on Peace River's West Hill. It is located on the edge of the industrial park adjacent the residential subdivision of Saddleback Ridge making it a great transitionary property with many uses. It is currently used as a place of worship and offers over 4,000 sq feet of space plus plenty of parking. Perched up on the hill it also has views of the river and great sightlines from busy Highway 2. (id:6769)