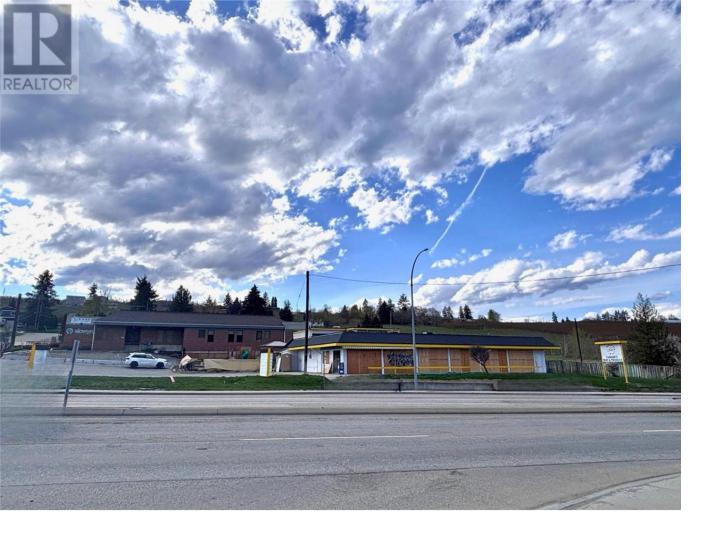

## 9918 Highway 97 Highway Lake Country British Columbia

\$34

Amazing opportunity to lease a stand alone Retail building centrally located on Highway 97 in Lake Country. This +/- 3,299 square foot building offers incredible exposure and easy access just off the Highway. Tenant's will benefit from over 240 feet of Hwy frontage and prominent signage opportunities. Building was previously used as a popular green grocer. Updates to the building currently under construction will include a new bathroom, insulated garage doors, and a 200-amp electrical panel. This property includes ample storage space, side loading doors and 12 parking spots, making it ideal for multiple retail opportunities. Zoned as C1 - Town Center Commercial, this property offers endless opportunities for you to bring your vision to life. Don't miss your chance to lease this one-of-a-kind space, expected to be available in August 2025. (id:6769)