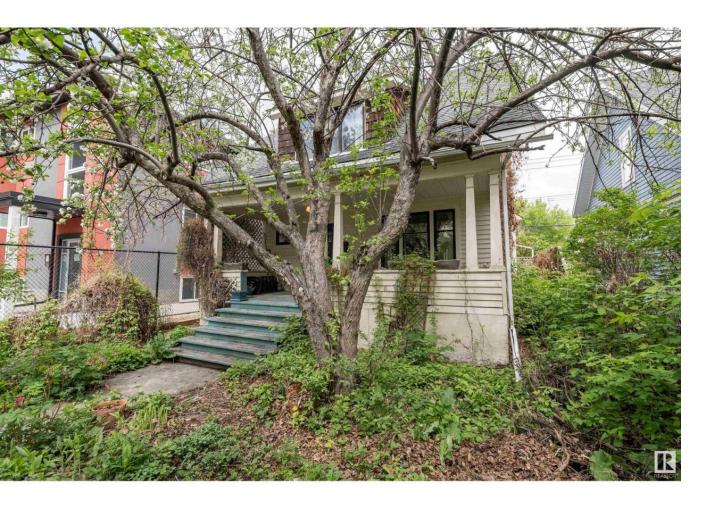

## Edmonton Alberta

Welcome to this charming, character-filled home built in 1913, located in the heart of STRATCHCONA, walking distance to WHYTE AVENUE, minutes away from DOWNTOWN and the UOFA. This charming property boasts three spacious bedrooms, a four piece bathrooms, and a versatile third-floor loft. Weather you're someone that wants to own a piece of history or an INVESTOR, looking for a PRIME DEVELOPMENT OPPORTUNITY, don't miss this great property. (RF2 zoning) (id:6769)