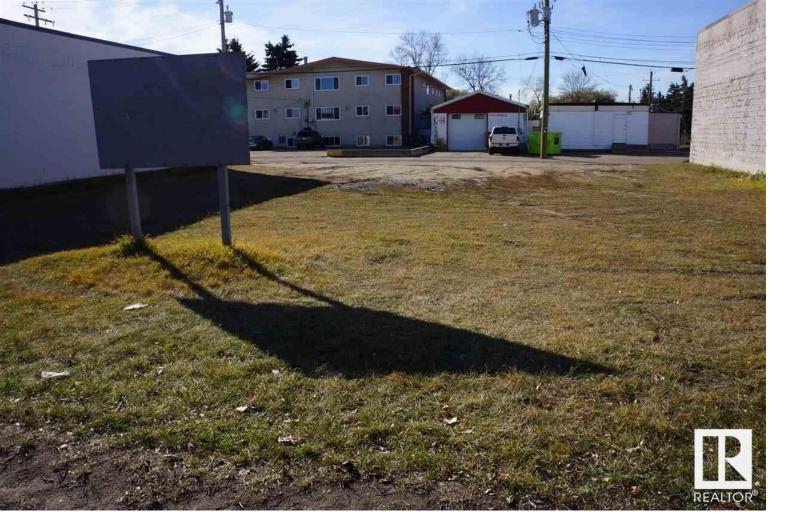

## Fort Saskatchewan Alberta

\$269.500

2 COMMERCIAL LOTS 69' X 100' DEPTH LOCATED IN THE DOWNTOWN CORE IN FORT SASKATCHEWAN. IDEAL LOCATION WITHIN A BLOCK TO CITY HALL. BANKS - INSURANCE COMPANIES - RESTAURANTS AND MUCH MORE!! IF YOU ARE LOOKING TO BUILD FOR SINGLE USE OR A MULTI STORY COMPLEX THIS LOCATION IS A MUST TO CONSIDER WITH LIMITED VACANT LAND IN DOWNTOWN CORE. LOTS 24A + 25A INCLUDED. IDEAL FOR BUILDING SITE FOR COMMERCIAL RETAIL/DINING - FINANCIAL SERVICES OR MIX WITH APARTMENT DWELLING. 2014 GEOTECHNICAL REPORT OF LAND AVAILABLE. CURRENT ZONING ALLOWS FOR FOUR STORY BUILDING. (id:6769)