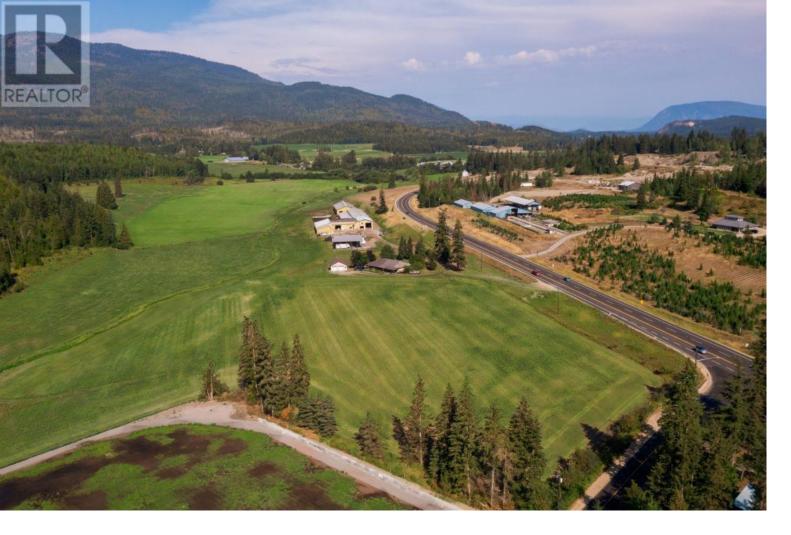

## 9982 97B Highway Enderby British Columbia

\$3,800,000

Opportunity to purchase a dairy farm in the Shuswap, 69 acres owned with additional 140 acres leased. Possible purchase of the rented land. 139 Freestalls for cows with alley scrapers, Boumatic double 10 parallel rapid exit parlour, 3000 US gal milk tank, Triple concrete bunker silos, commodity shed for grain and sawdust, hay shed. 125 stall heifer barn, insulated calf barn. Large concrete manure pit, heated shop. 2350 sq.ft. home with in-law suite, 4 Bedrooms in total, 2 bay oversized garage. Very neat and tidy dairy farm close to Salmon Arm and 30 min to Vernon. This property is on the corner of Hwy 97B and Gardom Lake rd, potentional for a agri store business, turn facility into a market garden, cheese plant, lots of different possibilities. Information displayed is believed to be accurate, all measurements are approximate and not to be relied on, if important they should be independently verified. (id:6769)