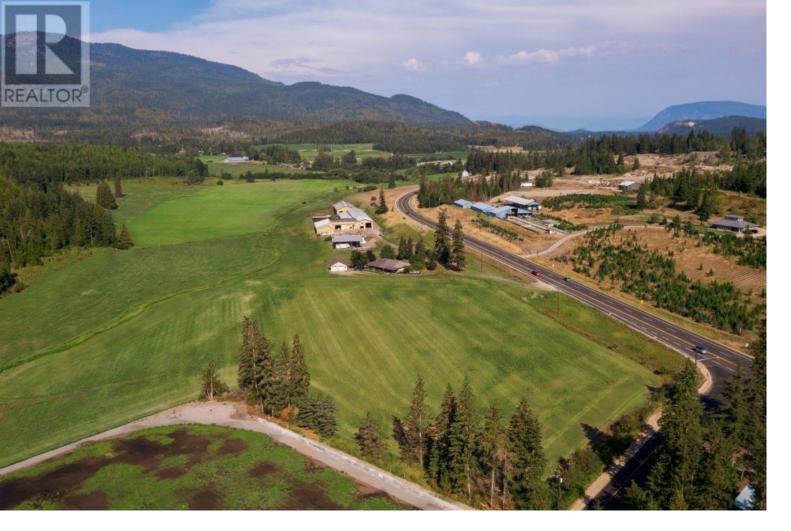

## 9982 97B Highway Enderby British Columbia

Dairy farm in the Shuswap, 2350 sq.ft. home with separate in-law suite, 4 Bedrooms in total, 2 bay oversized garage. 69 acres owned with additional 140 acres leased. Possible purchase of the rented land. 139 Freestalls for cows with alley scrapers, Boumatic double 10 parallel rapid exit parlour, 3000 US gal milk tank, Triple concrete bunker silos, commodity shed for grain and sawdust, hay shed. 125 stall heifer barn, insulated calf barn. Large concrete manure pit, heated shop. Very neat and tidy dairy farm close to Salmon Arm and 30 min to Vernon. This property is on the corner of Hwy 97B and Gardom Lake rd, potential for a agri store business, turn facility into a market garden, cheese plant, lots of different possibilities. Information displayed is believed to be accurate, all measurements are approximate and not to be relied on, if important they should be independently verified. (id:6769)