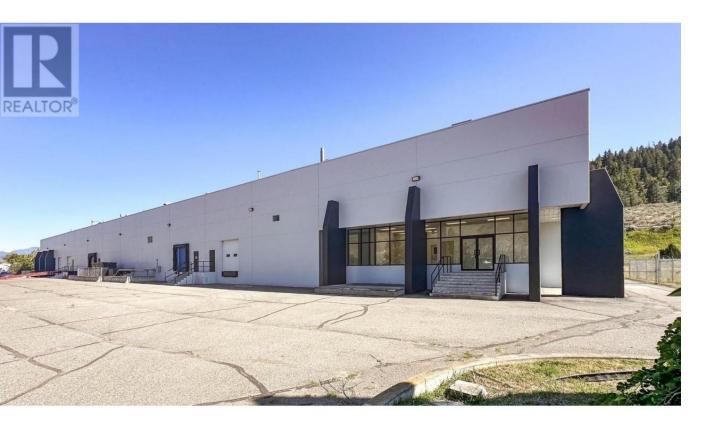

## 9989 DALLAS DRIVE Kamloops British Columbia

\$11

Outstanding opportunity to sublease a large industrial-warehouse unit in the Dallas Drive Industrial Area, located only 15 minutes east of Kamloops, BC. Unit totals approx. 20,330 SF with large open warehouse space, featuring 2 dock-level loading bays at the front of the building and 3 grade-level bays to the rear offering drive-in access. Warehouse space features approx. 22 ft ceilings, 1,200-amp electrical service, high efficiency LED lighting, hanging gas heaters and rooftop mounted HV AC units. Approx. 1,500 SF of renovated office space and washrooms with baseboard heaters to the front of the unit. Large, dedicated parking area to the front of the building with an unsecure, paved, yard to the rear which provides potential for outdoor storage. Zoned 12 -General Industrial allows for a full range of industrial uses. Conveniently located with easy access to and from the Trans-Canada Highway. Sublease expires October 31, 2028 with potential for extension. (id:6769)