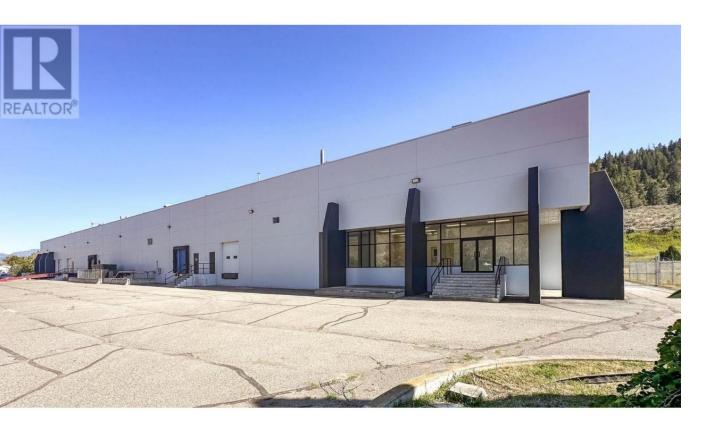

## 9989 DALLAS Drive Kamloops British Columbia

\$10

Outstanding opportunity to sublease a large industrial-warehouse unit in the Dallas Drive Industrial Area, located only 15 minutes east of Kamloops, BC. Unit totals approx. 20,330 SF with large open warehouse space, featuring 2 dock-level loading bays at the front of the building and 3 grade-level bays to the rear offering drive-in access. Warehouse space features approx. 22 ft ceilings, 1,200-amp electrical service, high efficiency LED lighting, hanging gas heaters and rooftop mounted HV AC units. Approx. 1,500 SF of renovated office space and washrooms with baseboard heaters to the front of the unit. Large, dedicated parking area to the front of the building with an unsecure, paved, yard to the rear which provides potential for outdoor storage. Zoned 12 -General Industrial allows for a full range of industrial uses. Conveniently located with easy access to and from the Trans-Canada Highway. Sublease expires October 31, 2028 with potential for extension. (id:6769)