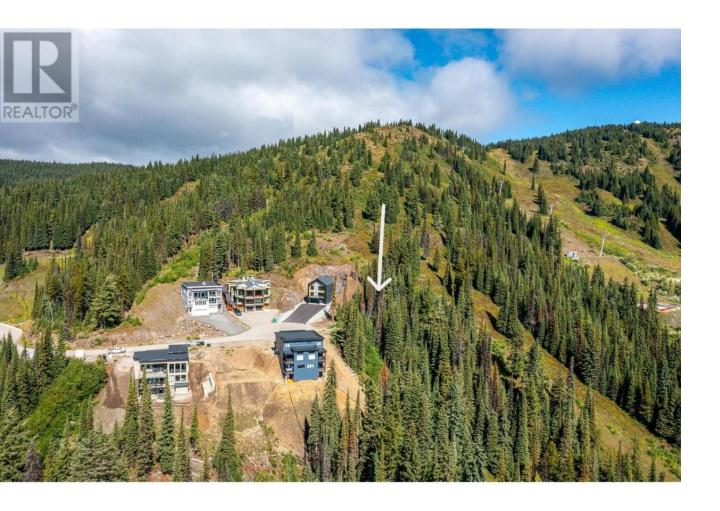

## 9997 Cathedral Drive Vernon British Columbia

\$469.000

Seize one of the few remaining opportunities to build your dream home and immerse yourself in the vibrant resort lifestyle. This newer neighborhood, nestled along the north ridge just blocks from the Village, offers breathtaking southeast views of the Monashee Mountains. Located in a tranquil cul-de-sac, this lot is perfect for a duplex home, allowing you to live on one side while renting out the other. Whether you prefer self-management or enlisting one of the excellent, established property management companies, the choice is yours. A building scheme is on file to maintain the neighborhood's integrity. All services are available, and the prime location offers unparalleled ski-in/ski-out access via the Ridge Run and Alpine Meadows Chair. Don't miss this chance to become part of this exceptional community! A building scheme is on file to maintain the neighborhood's integrity. All services are available, and the prime location offers unparalleled ski-in/ski-out access via the Ridge Run and Alpine Meadows Chair. Don't miss this chance to become part of this exceptional community! (id:6769)