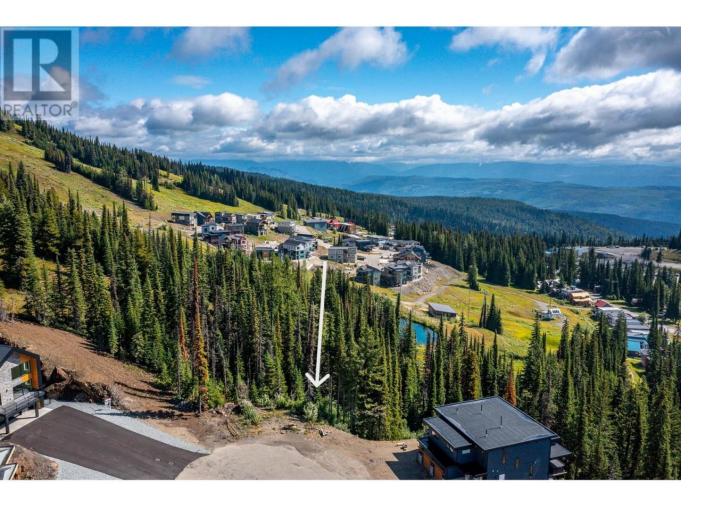

## 9998 Cathedral Drive Vernon British Columbia

\$469,000

Welcome to THE RIDGE on Silver Star Mountain. Not many opportunities left to build your dream home and become part of the vibrant resort lifestyle! This newer neighborhood sprawls across the north ridge just blocks from the Village and offers fabulous south-east views towards the Monashee Mountains! Located in a quiet cul-de-sac, this lot will accommodate a duplex home! Live in one side and rent the other side. You can self-manage or use one of the excellent established property management companies! Building scheme on file to protect the integrity of the neighborhood. All services available. Prime location offers unparalleled ski-in/ski-out access via the Ridge Run and Alpine Meadows Chair. (id:6769)