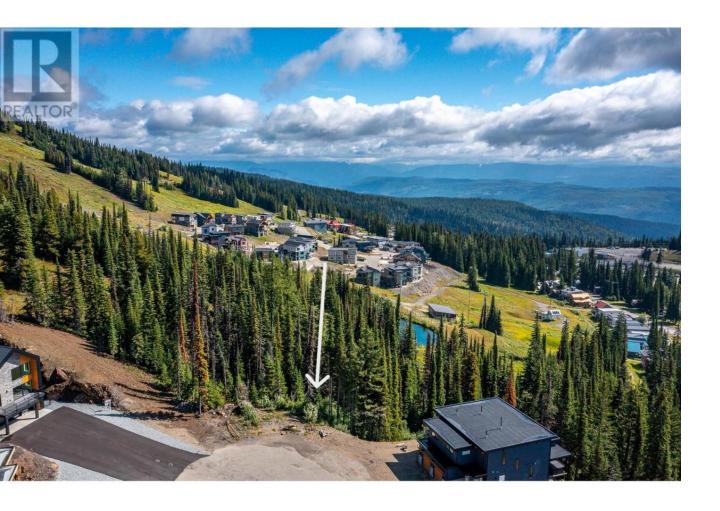

## 9998 Cathedral Drive Vernon British Columbia

\$399,000

Welcome to THE RIDGE on Silver Star Mountain. Here is an exciting opportunity to build your single family dream home and become part of the vibrant resort lifestyle! This newer neighborhood sprawls across the north ridge just blocks from the Village and offers fabulous south-east views towards the Monashee Mountains! This lot is located in a quiet cul-de-sac and offers unbeatable ski-in/ski-out access via the Ridge Run and Alpine Meadows Chair. Current Zoning does allow for a full duplex home with purchase of extra capacity from Silverhawk Utilities. This could then facilitate a duplex home with 3 bedrooms per side. Rent out one side and enjoy the other. Owners in The Ridge are not obligated to any property management company. Ask for details! (id:6769)