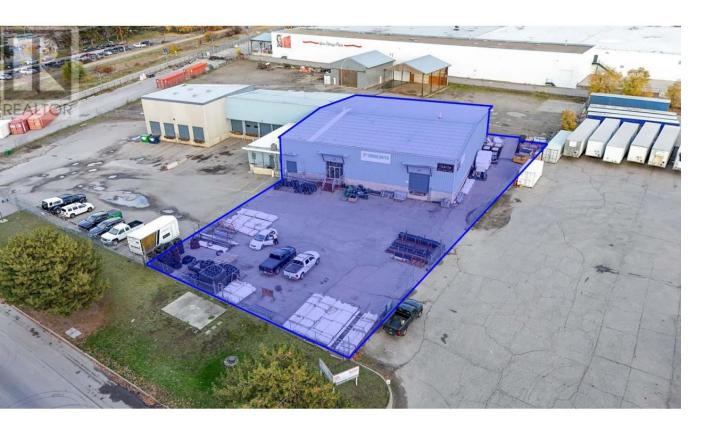

## 1505 Hardy Street A Kelowna British Columbia

\$18

Flexible warehouse space with secure yard in Central Kelowna, ideal for a service commercial warehouse/retail use. Approximately 9,700 sf includes a large open warehouse space with 2 rear grade level loading bays with overhead doors (restricted access suitable for hand balming), and 1 dock level loading bay with an overhead door to the front of the warehouse. 2 individual offices, a large open office area, some storage, a large retail counter area, and 2 in-suite washrooms. Included with lease is the exclusive use to a fully fenced yard space with rolling gate that provides just over 14,000 SF for external storage and parking. This warehouse space is located in a well-established commercial area with neighbouring office, service commercial and light industrial uses. POTENTIAL TO ALSO LEASE UP TO +/- 1.55 ACRES OF ADDITIONAL YARD SPACE. AVAILABLE AUGUST 1, 2025. (id:6769)