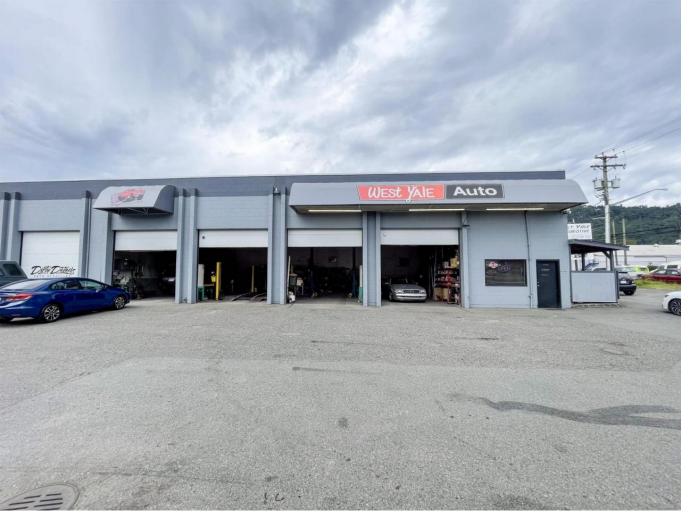

## 44344 YALE Road A Chilliwack British Columbia

Long time, well running 4 BAY auto repair shop located in Chilliwack. Excellent location off of Highway 1, good lease in place with opportunity to secure for longer term with great landlords. The shop is well laid out for high production with tons of additional parking available outside. Call today for your private viewing or additional information. (id:6769)