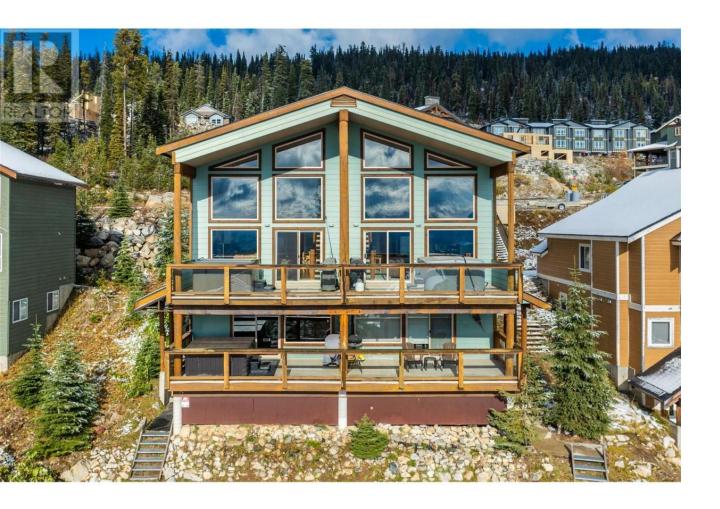

## 5845 Snow Pines Crescent A Big White British Columbia

\$508,000

Welcome to your dream mountain escape at Snow Pines Estates, the crown jewel of Big White Ski Resort's residential communities! This fully furnished turn-key almost 900sqft home is ready to go, offering the ultimate blend of comfort, style, and adventure. Perfect as a cozy family retreat, an income-generating rental or a mix of both! This unit is packed with charm, featuring a fully equipped kitchen, new appliances & an eat-up island, making it ideal for cooking and entertaining. After diner or a day on the slopes you can cozy up to the stone gas fireplace or step out onto your private balcony & enjoy stunning views of the Monashee Mountains all while soaking in your own private hot tub. With ski-in/ski-out access right to your door, you're just steps away from Big Whites 118 designated runs! Conveniently located near Snowghost express, Ridge Rocket Express and the Village Plaza Lift, you'll have quick access to the heart of the resort or enjoy a scenic walk via the Serwa's ski trail, an illuminated walking path connecting Snow Pines Estates to the village centre perfect for all your dining and shopping needs. Big White is an award winning ski destination and BC's second largest resort village with the most ski-in/ ski-out accommodation in Canada. This isn't just a winter wonderland; it's an unbeatable investment opportunity. Act fast before the season kicks off and secure your slice of Big White paradise. Exempt from spec tax and no GST. I wouldn't wait this unit won't last! (id:6769)