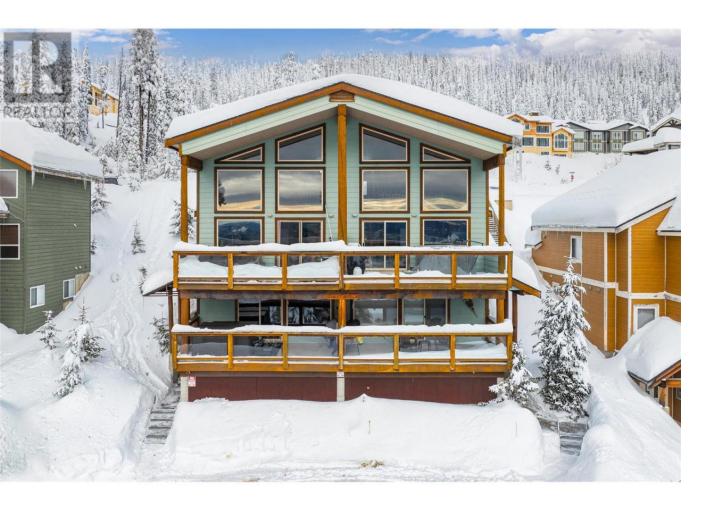

## 5845 Snow Pines Crescent A Big White British Columbia

\$498,000

Welcome to your dream mountain escape at Snow Pines Estates, the crown jewel of Big White Ski Resort's residential communities! This fully furnished turn-key almost 900sqft home is ready to go, offering the ultimate blend of comfort, style, and adventure. Perfect as a cozy family retreat, an income-generating rental or a mix of both! This unit is packed with charm, featuring a fully equipped kitchen, new appliances & an eat-up island, making it ideal for cooking and entertaining. After diner or a day on the slopes you can cozy up to the stone gas fireplace or step out onto your private balcony & enjoy stunning views of the Monashee Mountains all while soaking in your own private hot tub. With ski-in/ski-out access right to your door, you're just steps away from Big Whites 118 designated runs! Conveniently located near Snowghost express, Ridge Rocket Express and the Village Plaza Lift, you'll have quick access to the heart of the resort or enjoy a scenic walk via the Serwa's ski trail, an illuminated walking path connecting Snow Pines Estates to the village centre perfect for all your dining and shopping needs. Big White is an award winning ski destination and BC's second largest resort village with the most ski-in/ ski-out accommodation in Canada. This isn't just a winter wonderland; it's an unbeatable investment opportunity. Act fast before the season kicks off and secure your slice of Big White paradise. Exempt from spec tax and no GST. I wouldn't wait this unit won't last! (id:6769)