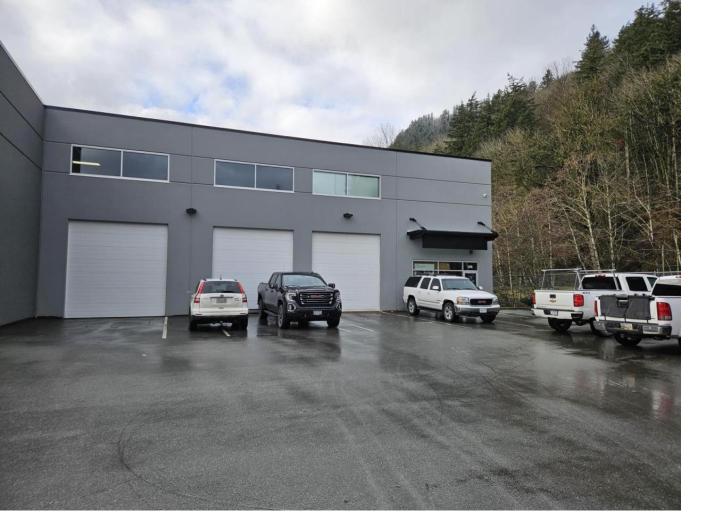

## 43923 PROGRESS Way A106 Chilliwack British Columbia

\$16

For-Lease 3436sq.ft of industrial warehouse space located in the Highway 1 Business Park which is situated in a prime Chilliwack location with easy access to HWY#1 via the Lickman Rd. interchange. The unit comes with an open floorplan, 2pce bathroom, 2 grade level bay doors, 22ft clear height ceiling, natural gas heat, 100 Amp/208 Volt/3 Phase power panel and ample parking & loading area. Contact for more info. (id:6769)