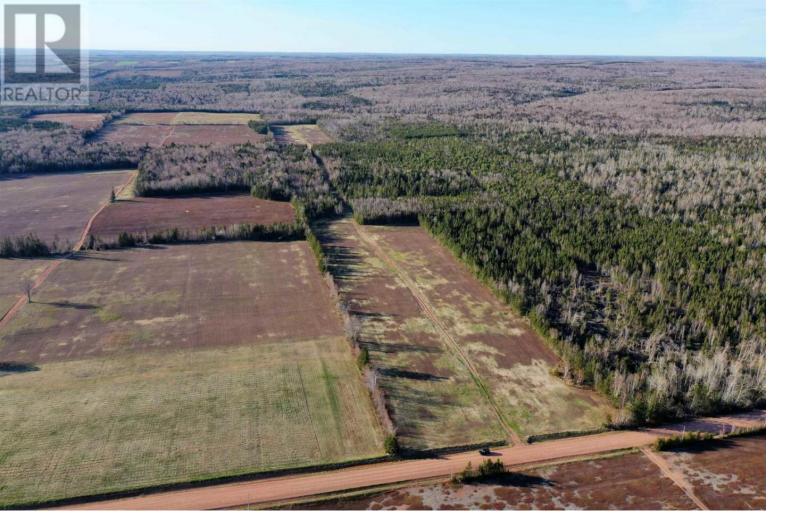

## Acreage Culloden Road Mount Vernon Prince Edward Island

Looking for a larger acreage in Melville? How about 50 acres on the Culloden Road? This mixed acreage is comprised of 15 acres of blueberry fields and 35 acres of spruce plantation(Fiona damage in rear)Check it out today! Close to the desired Belfast School district. (id:6769)