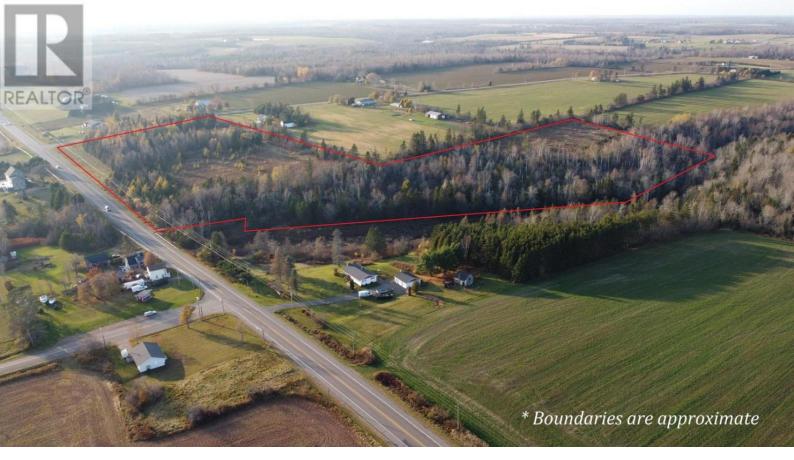

## Acreage RTE 3 Vernon River Prince Edward Island \$199,900

Excellent opportunity in Vernon River! This 20+ acres, on a huge corner lot fronting Route 3 with access from the Avondale Road, offers many options- build your dream home? Subdivide & develop lots? Located between Montague & Charlottetown, this land offers location, location, location!! (id:6769)