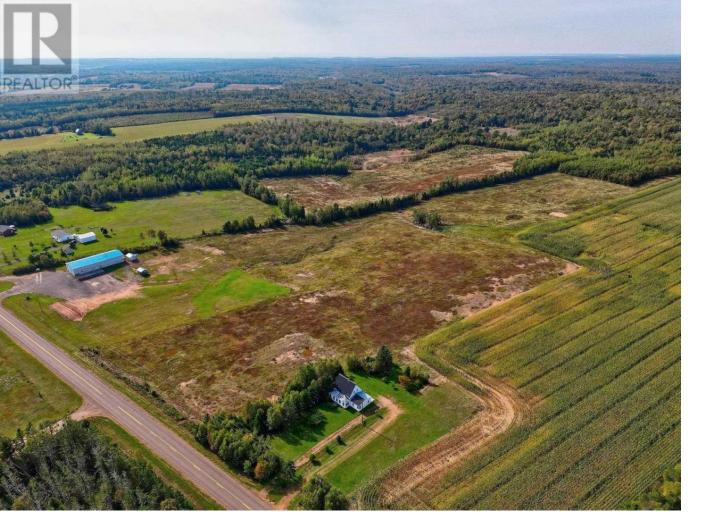

## Acreage WOOD ISLANDS Road Mount Vernon Prince Edward Island

\$140,00C

Nestled in the heart of Prince Edward Island's lush countryside, this remarkable 20 acre property offers an idyllic canvas for your dreams. Whether you're looking to build your dream home, start a hobby farm, or continue a profitable blueberry harvest, this land provides endless possibilities. Situated just 5 minutes from Wood Islands, 15 minutes from Montague, and a quick 40 minute drive to Charlottetown, you'll enjoy the tranquility of rural living without sacrificing urban conveniences. Whether you're looking to live off the land, generate income from blueberry cultivation, or invest in your future, this property offers a solid investment opportunity. (id:6769)