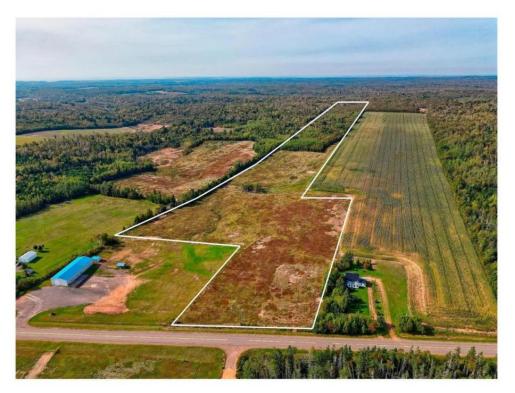

## Acreage WOOD ISLANDS Road Mount Vernon Prince Edward Island

\$150,000

Nestled in the heart of Prince Edward Island's lush countryside, this remarkable 32.57 acre with approx.20 acres of Blueberry fields property offers an idyllic canvas for your dreams. Whether you're looking to build your dream home, start a hobby farm, or continue a profitable blueberry harvest, this land provides endless possibilities. Situated just 5 minutes from Wood Islands, 15 minutes from Montague, and a quick 40 minute drive to Charlottetown, you'll enjoy the tranquility of rural living without sacrificing urban conveniences. Whether you're looking to live off the land, generate income from blueberry cultivation, or invest in your future, this property offers a solid investment opportunity. (id:6769)