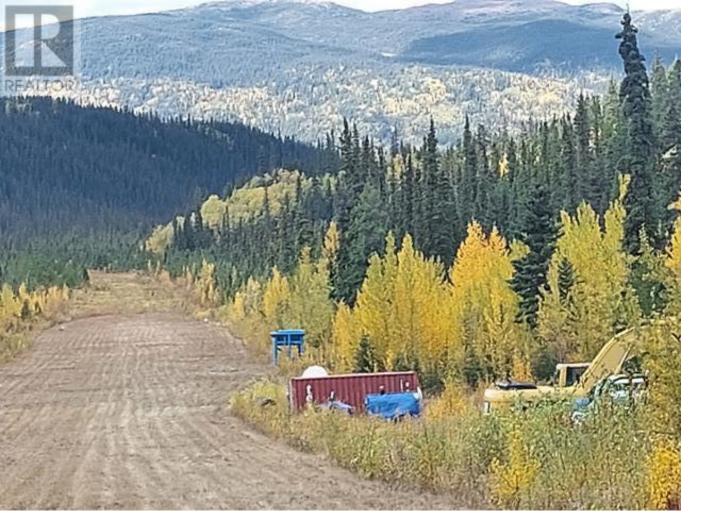

## Yukon Wide Yukon \$4,200,000

Nestled in the heart of mineral-rich countryside, Martin & Sylvia Creek are truly rare gems for investors or businesses seeking to capitalize on a historic mining legacy. This property offers unparalleled access to natural resources, scenic beauty, and infrastructure. The site has a storied history as a mining operation. It boasts operational facilities and offers an excellent investment opportunity for mining. Reliable power supply, an active water license, and on-site equipment make this a turn-key operation for interested buyers. The Martin Creek Mining Company site offers a wealth of possibilties. Resume operations with minimal upgrades to facilities, while leveraging existing infrastructure. Whether you're a mining expert looking to tap into a rich legacy or an entrepreneur seeking a multi-use opportunity, the Martin Creek Mining Company presents an unmatched opportunity. Owner willing to finance!!! Call your Realtor now! (id:6769)