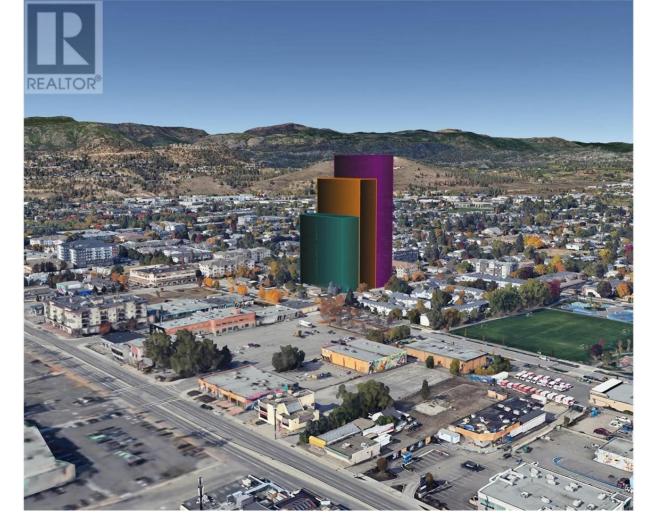

## Asher Road Kelowna British Columbia

Extremely rare opportunity to acquire a prime land assembly in Kelowna's Rutland Urban Centre. This UC4 zoned property boasts an approved land designation with the potential to develop up to 132,313 SF of residential and commercial mixed-use density. Strategically positioned near Highway 33, the site offers unparalleled visibility and accessibility, just minutes from downtown Kelowna, shopping, dining, and major transit routes. The City of Kelowna OCP allows building up to 15 stories with bonus density. The combined lots (250+260+270+272 Asher Rd) offer a spacious 192' frontage x 168' depth, totalling approximately (.75 acres) 32,670 sq. ft.-a versatile canvas for visionary redevelopment. Zoned for mixed-use commercial and residential development, this site invites innovative concepts such as strata apartments , rental apartments, or a hotel. Capitalize on soaring demand in one of Kelowna's fastest-growing areas, where urban convenience meets community charm. Kelowna's urban intensification trends and infrastructure growth amplify this site's long-term value.Seize this once-in-a-lifetime chance to shape Rutland Urban Centre and unlock transformative potential. Don't wait--contact us today to explore this unmatched development gem. (id:6769)