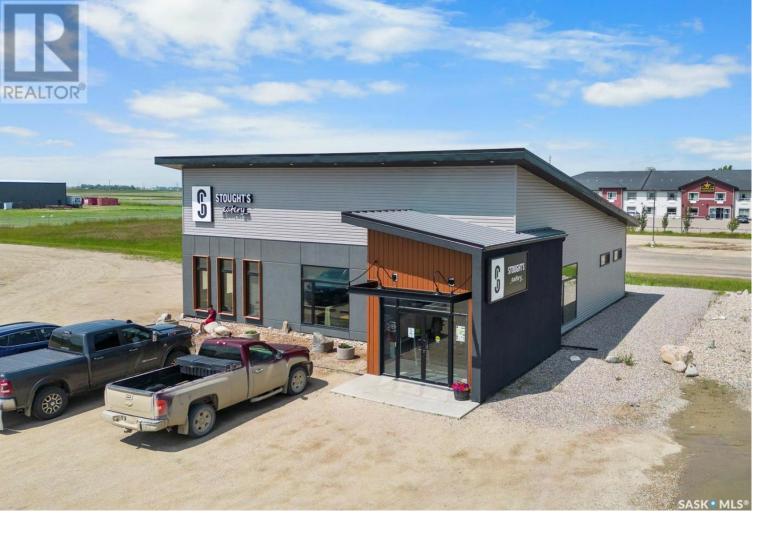

## Stoughton Saskatchewan

\$699.999

Turnkey restaurant including property available for purchase. Perfect size just under 3,000 sqft and like new - built in 2021. Keep the current menu or use your own design and inspiration. Situated near the busy junction of hwy #33, 47, and 13, it is a popular spot for various type of travellers as well as local and nearby residents looking for a good dining experience. Hotel next door available for purchase as well. (id:6769)