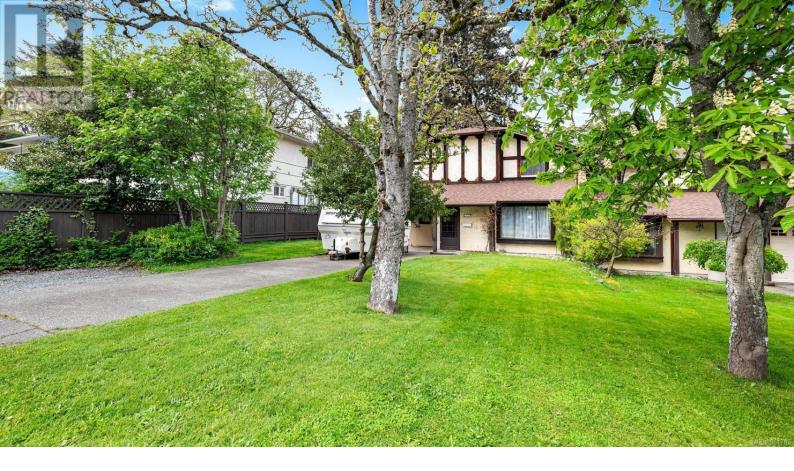

## 930 Old Esquimalt Road B Esquimalt British Columbia

\$895,000

Excellent opportunity to enter the housing market for first time buyers, families or investors as both sides are available. First time ever offered, ONE OWNER & built by the owners. You'll love this larger, level lot with lots of parking, carport/workshop, fully fenced private rear yard with oaks trees & covered deck. This 1983 half strata duplex offers 1445 sqft on two levels with some nice updates throughout & an open plan appeal, main level living room with elec. or wood fireplace & newer floors, large open kitchen with dining area & slider to rear yard, huge laundry room. Upstairs has 3 spacious bedrooms & 2 full baths - ensuite. A popular area near schools, parks, shopping amenities, bus and minutes to downtown or the ocean. Carport could easily be enclosed & have entry access from the interior if desired. Get in now as Esquimalt is on an amazing municipal revitalization! (id:6769)