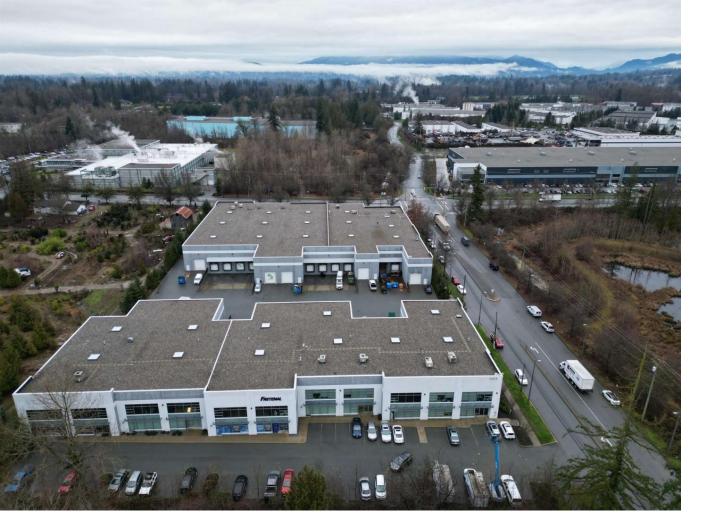

## 5525 272 B140 Langley British Columbia \$4,095,000

This 6,945 SF industrial strata property includes 1,509 SF of mezzanine space and is situated in an M2-A zoning district. This zoning accommodates a variety of industrial and commercial activities. Boasting an impressive height with 26-foot ceilings, the warehouse provides ample vertical space for diverse operational needs. The practical layout includes one truck-level door and two convenient drive-in doors, ensuring efficient logistics and accessibility. Don't miss out on this exceptional investment opportunity! (id:6769)