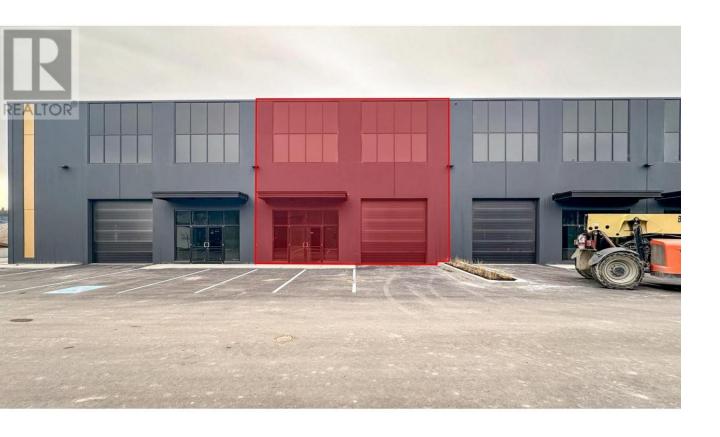

## 2090 Pier Mac Way B190 Kelowna British Columbia

\$19

Brand new industrial strata unit in Quail Ridge Business Centre located in Airport Business Park. Unit B190 totals 2,947 SF including an 874 SF mezzanine area. Insulated concrete, tilt-up construction. Unit features 24' ceilings, single grade level bay with 12' x 12' overhead door and ample surface parking. Parking in front of unit and onsite visitor parking. Easy access to and from Highway 97N, minutes to Kelowna International Airport, UBCO, Highway 33 and Downtown Kelowna. (id:6769)