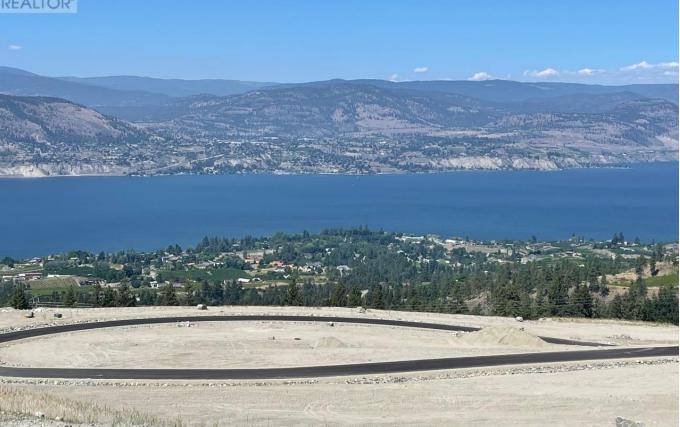

## Benchlands Drive Naramata British Columbia

Naramata is a picturesque village nestled on the eastern shores of Lake Okanagan, known for its breathtaking landscapes and tranquil atmosphere. Vista Naramata is a 41 lot development offering access to pristine lakes, numerous vineyards, boutique wineries, and epic hiking and biking. Don't wait to build your dream home in this relaxed rural environment amidst stunning natural beauty. Lot 1 is a corner lot at the entrance to the development, a gently sloped site, triangular, .8 Acre. Craft your ideal design and choose your preferred builder. Not sure where to start? We can help. Only 15 Developer lots remain. Contact us today to learn more about securing your lakeview property in Naramata! All measurements are approximate. (id:6769)