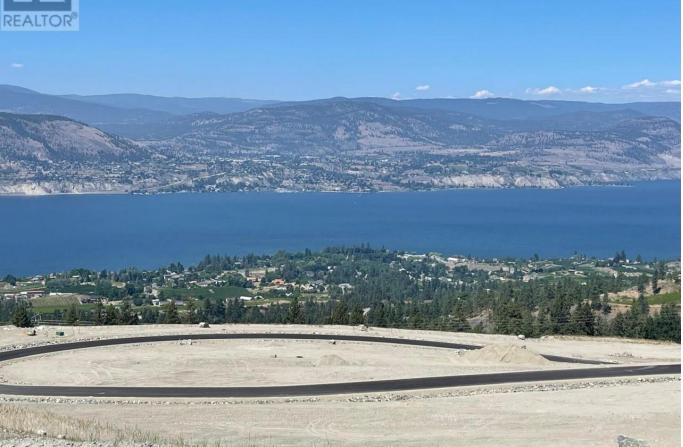

## BENCHLANDS Drive Naramata British Columbia

\$1,200,000

Build your dream home in the new and upcoming community of Vista Naramata. Nestled among vineyards, orchards, and hiking trails, this serene location offers the ultimate in relaxation and natural beauty. Wake up to breathtaking views of Okanagan Lake and the charming village of Naramata. Enjoy the tranquility of nature, near world class wineries, hiking trails, and local amenities. Design your custom home on this spacious 1.24 Acre gently sloping lot, perfectly positioned at the front of the development. Homes are already under construction. With the region's growing popularity, don't miss this rare opportunity to own a piece of paradise. Only 15 builder lots remain. Contact us today to learn more about securing your lakeview property in Naramata! All measurements are approximate. (id:6769)