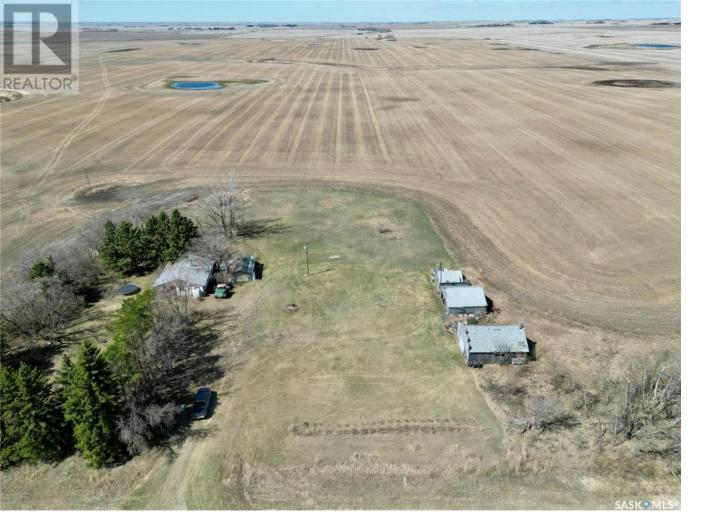

## Montmartre Rm No 126 Saskatchewan

\$74,500

Located less than an hour from Regina, this is your opportunity to start fresh and build your new acreage! Offering 2.97 acres, a detached garage, 3 additional large sheds, a well, a lagoon, and power, all of your major services are in saving you tens of thousands of dollars on your construction costs. The property also comes with a fairly established shelter belt. For clarity, the home that is currently on the property is NOT salvageable and the property is being sold as lot value. The well was working last time it was used a few years ago but the condition of the well to be verified by a purchaser. SaskPower will be installing underground power at some point this year. Call today for more information or to book a private viewing! (id:6769)