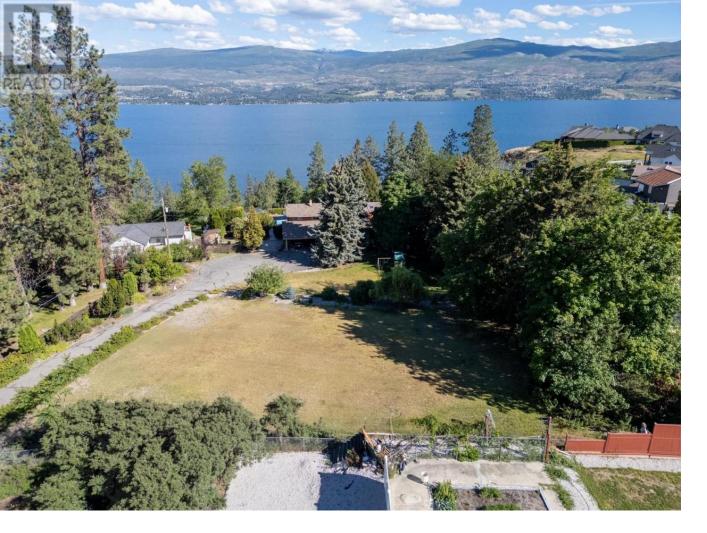

## Beverly Place West Kelowna British Columbia

Create your ideal home on this private 0.37 acre lot Nestled in the highly sought after Lakeview Heights. Deep and spacious, 120'x102', providing you with the amazing and rare opportunity to build your own dream custom home! The Lot is positioned at the end of a quiet cul de sac in an established neighbourhood surrounded by lush mature trees and lake and mountain views. Enjoy a short walk to Kalamoir Park with easy access to many scenic walking trails. Close proximity to all the amenities West Kelowna has to offer including a variety of shops and restaurants. Award-winning wineries are just around the corner along the Westside wine trail including Mount Boucherie, Quail's Gate, Volcanic Hills, The Hatch and much more. Design at your own pace with no time limit to build (lot will be fully serviced, sewer/hydro). If you want sprawling space and privacy, this is your opportunity! GST is not applicable. (id:6769)