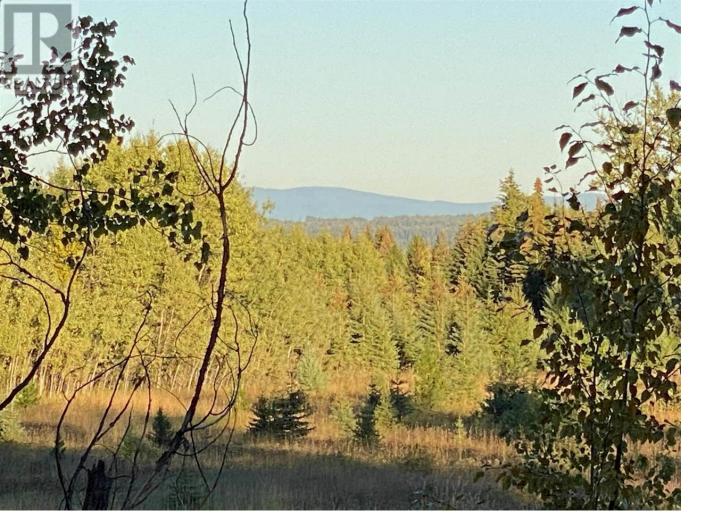

## DL7872 TAKLA FOREST Road BLOCK D Prince George British Columbia \$250,000

135 Acres of peaceful, private, treed land in the ALR, ready for your dreams of an off-grid lifestyle, yet only 31 minutes / 31 kms to downtown Prince George! Potential for merchantable timber in NE quadrant - Buyer to verify. Georgeous meadows on south half of the property. Neighboring farms suggest this property may be suitable for clearing & creating an operating farm (Buyer to verify). Outdoor recreation nearby includes the Ness Lake Public Beach & Public Boat Launch, Eskers Regional Park, and many lakes to go fishing. Permitted Land Uses for Rural 3 (Ru3) Zoning includes Agriculture, Forestry, Residential-Single Family & more. Lot size from Tax Report (Buyer to verify). Also listed under Commercial MLS(R)# C8061931. Adjacent 179-acre property for sale at \$350,000 - see Residential MLS(R)# R2910114 or Commercial MLS(R)# C8061928. (id:6769)