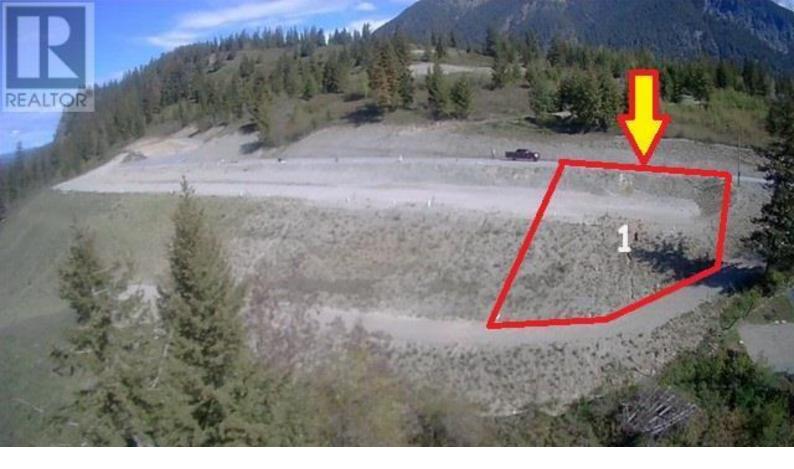

## Braelyn Road Tappen British Columbia

\$219.000

LAKEVIEW BUILD LOT located in brand new Sunnybrae sub-division. Fully serviced & engineered walk-out basement designed building lot with underground hydro, phone and cable. Community water service, septic service & paved roads. Easy access in Sunnybrae Estates. Located directly above (see photos) Sunnybrae Community Park with swimming beach, picnic tables, washrooms, playground & parking. Build your lakeview dream home here and enjoy all the Shuswap has to offer. Sunnybrae is located just 10 minutes drive from Salmon Arm & is close to all the amenities. The Trans Canada Hwy is currently building a new seamless circle interchange for easy access on and off the highway. The developer updated the main water service area & it is now state of the art current. Buyers should review the developers disclosure statement, copies are available. This lot is a resale and not being offered by the original developer and discounted from the recent purchase price for undisclosed reasons. Act now, you'll be glad you did. Thank-you for your interest. (id:6769)