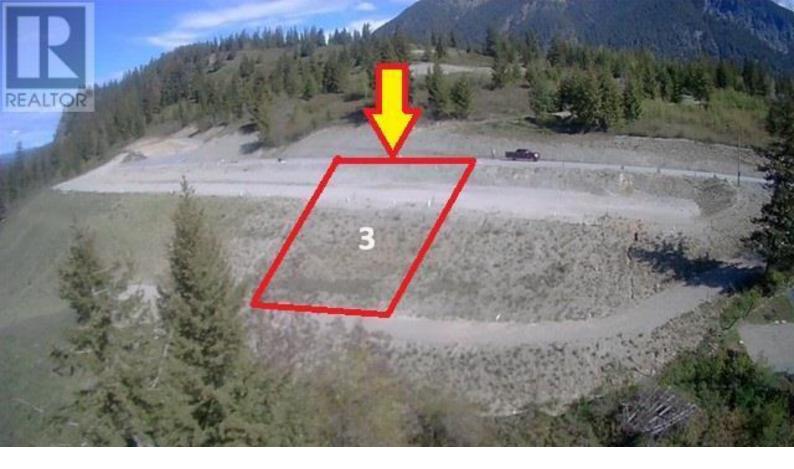

## Braelyn Road Tappen British Columbia

\$229.000

LAKEVIEW BUILD LOT located in brand new Sunnybrae sub-division. Fully serviced & engineered walk-out basement designed building lot with underground hydro, phone and cable. Community water service, septic service & paved roads. Easy access in Sunnybrae Estates. Located directly above (see photos) Sunnybrae Community Park with swimming beach, picnic tables, washrooms, playground & parking. Build your lakeview dream home here and enjoy all the Shuswap has to offer. Sunnybrae is located just 10 minutes drive from Salmon Arm & is close to all the amenities. The Trans Canada Hwy is currently building a new seamless circle interchange for easy access on and off the highway. The developer updated the main water service area & it is now state of the art current. Buyers should review the developers disclosure statement, copies are available. This lot is a resale and not being offered by the original developer and discounted from the recent purchase price for undisclosed reasons. Act now, you'll be glad you did. Thank-you for your interest. (id:6769)