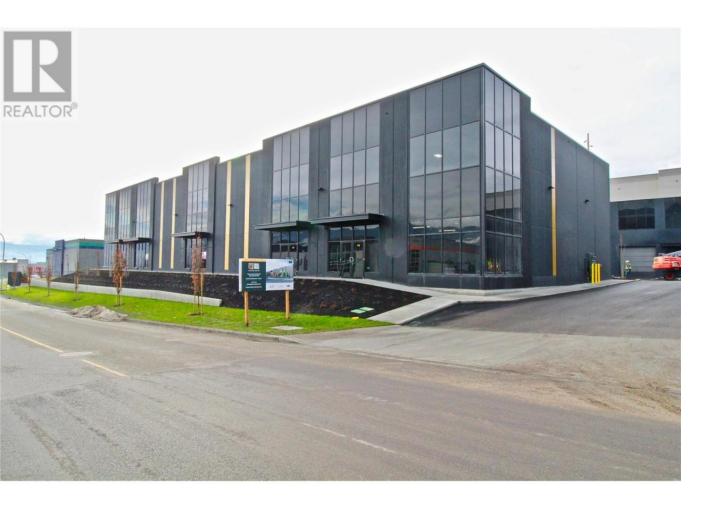

## 2090 Pier Mac Way C130 Kelowna British Columbia

\$2

Opportunity to lease a brand new 3,237 SF industrial strata unit. Landlords are offering a Tenant Improvement Allowance of \$15,000. Quail Ridge Business Centre is a brand new, state-of-the-art, tier-1 industrial strata complex comprised of 3 buildings totalling 66,000 SF, with 18 units ranging from 2,686 SF to 7,039 SF. With a focus on functionality, contemporary design and maximizing user utility, Quail Ridge Business Centre is designed to facilitate and enhance your business. Located in the Airport Business Park, Unit C130 features 2,306 SF of ground level area and includes a 931 SF mezzanine area. Could be combined with the adjacent unit C140 for a total of +/- 6000 SF. Insulated concrete, tilt-up construction, 24' ceilings, single grade level bay with 12' x 12' overhead door, asphalt paving, good access for trucks and plenty of parking in front with additional visitor parking available. Accessible from Highway 97N, located next to Kelowna International Airport, UBCO and Downtown Kelowna. Adjacent units C#140 & C#150 are also available for lease. (id:6769)