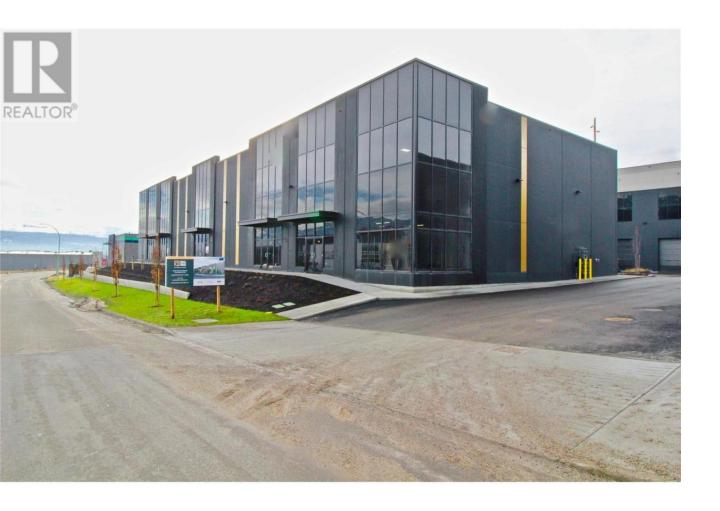

## 2090 Pier Mac Way C140 Kelowna British Columbia

\$2

Opportunity to lease a brand new 2,986 SF industrial strata unit. Landlords are offering a Tenant Improvement Allowance of \$15,000. Quail Ridge Business Centre is a brand new, state-of-the-art, tier-1 industrial strata complex comprised of 3 buildings totalling 66,000 SF, with 18 units ranging from 2,686 SF to 7,039 SF. With a focus on functionality, contemporary design and maximizing user utility, Quail Ridge Business Centre is designed to facilitate and enhance your business. Located in the Airport Business Park, Unit C140 features 2,306 SF of ground level area and includes a 931 SF mezzanine area. Could be combined with the adjacent unit C130 for a total of +/- 6000 SF. Insulated concrete, tilt-up construction, 24' ceilings, single grade level bay with 12' x 12' overhead door, asphalt paving, good access for trucks and plenty of parking in front with additional visitor parking available. Accessible from Highway 97N, located next to Kelowna International Airport, UBCO and Downtown Kelowna. Adjacent units C#130 & C#150 are also available for lease. (id:6769)