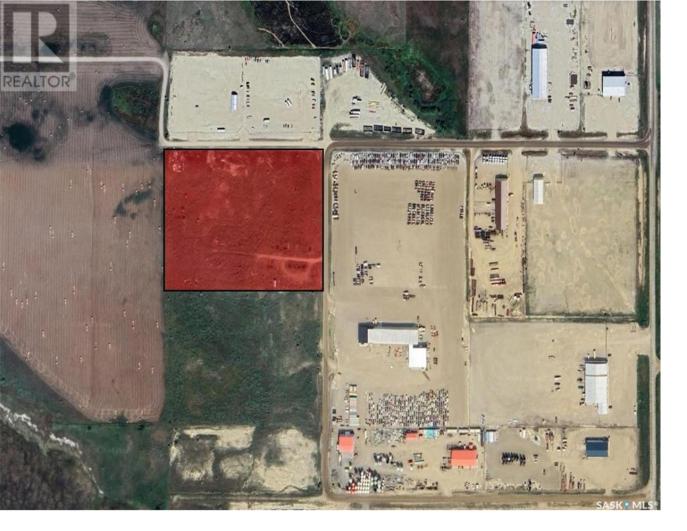

## Estevan Rm No. 5 Saskatchewan \$750,000

Two parcels totaling 11.04 acres of prime commercial land now available in the RM of Estevan Industrial Area. Owner states approx. \$300,000 worth of dirt work has been completed on the property. Power/gas/water is all in the ditch. This is a great opportunity for anyone looking to expand their operations! Call today for more information. (id:6769)