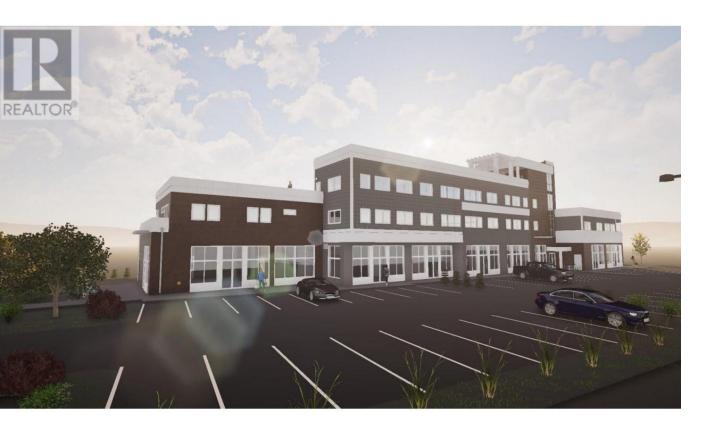

## 5560 Anderson Way CRU 1 Vernon British Columbia

\$55

Incredible newly constructed retail opportunities along the bustling Anderson Way corridor in Vernon. Retail units range in size starting at 862 sf and can be combined for up to 5,631 sf. Idea for small format restaurants, retail and service operators. Join Subway and neighboring tenants including Starbucks, Real Canadian Superstore, Cactus Club, Home Depot and more. Approximately 47 onsite parking stalls. Call listing agent for more information. (id:6769)