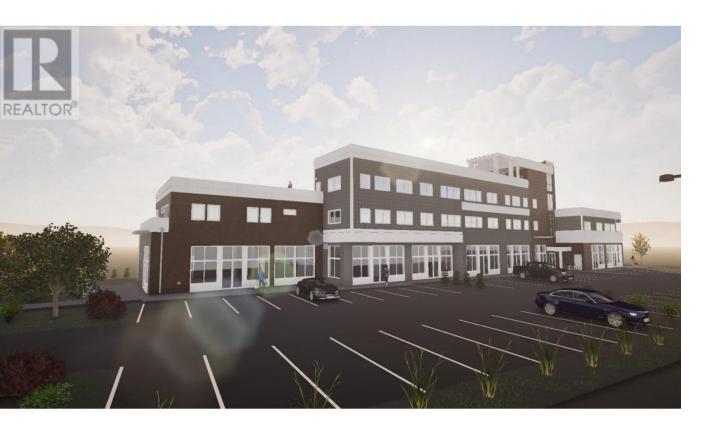

## 5560 Anderson Way CRU 2 Vernon British Columbia

\$32

Incredible newly constructed retail opportunities along the bustling Anderson Way corridor in Vernon. Retail units range in size starting at 862 sf and can be combined for up to 5,631 sf. Idea for small format restaurants, retail and service operators. Join Subway and neighboring tenants including Starbucks, Real Canadian Superstore, Cactus Club, Home Depot and more. Approximately 47 onsite parking stalls. Call listing agent for more information. (id:6769)