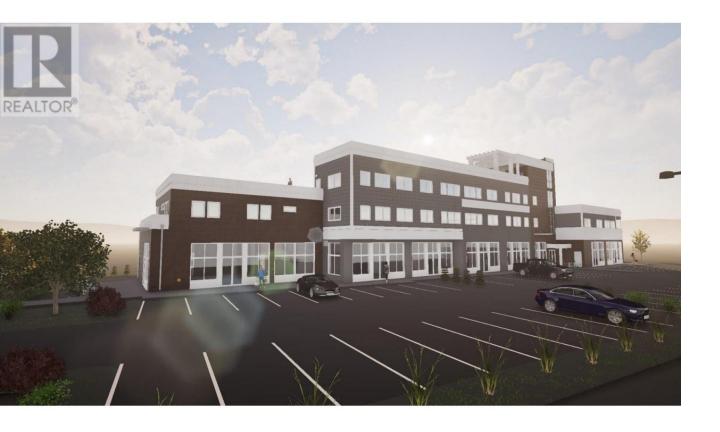

## 5560 Anderson Way CRU 4 Vernon British Columbia

\$32

Incredible newly constructed retail opportunities along the bustling Anderson Way corridor in Vernon. Retail units range in size starting at 862 sf and can be combined for up to 5,631 sf. Idea for small format restaurants, retail and service operators. Join Subway and neighboring tenants including Starbucks, Real Canadian Superstore, Cactus Club, Home Depot and more. Approximately 47 onsite parking stalls. Call listing agent for more information. (id:6769)