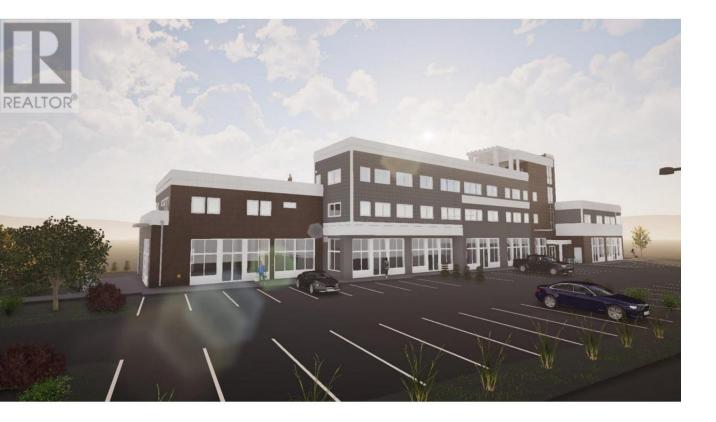

## 5560 Anderson Way CRU 6 Vernon British Columbia

\$32

Incredible newly constructed retail opportunities along the bustling Anderson Way corridor in Vernon. Retail units range in size starting at 862 sf and can be combined for up to 5,631 sf. Idea for small format restaurants, retail and service operators. Join Subway and neighboring tenants including Starbucks, Real Canadian Superstore, Cactus Club, Home Depot and more. Approximately 47 onsite parking stalls. Call listing agent for more information. (id:6769) Listing Presented By: