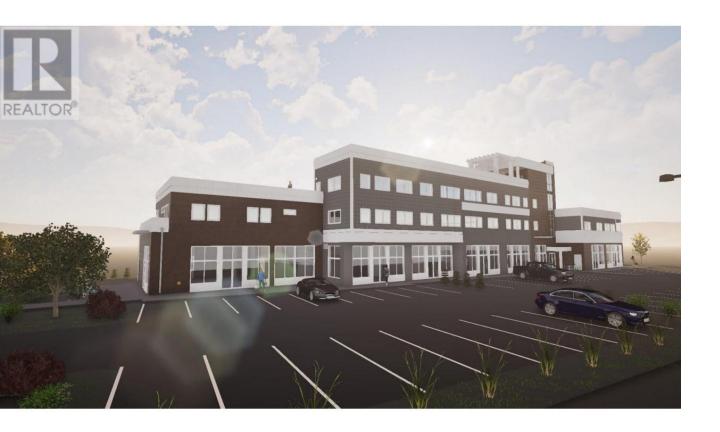

## 5560 Anderson Way CRU 8 Vernon British Columbia

\$36

Incredible newly constructed retail opportunities along the bustling Anderson Way corridor in Vernon. Retail units range in size starting at 862 sf and can be combined for up to 5,631 sf. Idea for small format restaurants, retail and service operators. Join Subway and neighboring tenants including Starbucks, Real Canadian Superstore, Cactus Club, Home Depot and more. Approximately 47 onsite parking stalls. Call listing agent for more information. (id:6769)