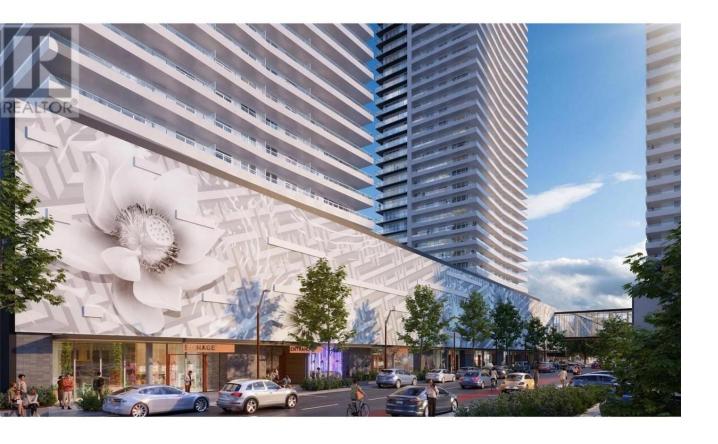

## 1626 Water Street CRU1 Kelowna British Columbia

\$38

High profile commercial opportunities at Water Street by the Park, located at the gateway to Downtown Kelowna. 5 individual units, ranging from 1,280 SF to 3,255 SF. These are street level units that are only steps from City Park and the William R Bennett Bridge. Units are sure to capitalize on the revitalization and densification going on in the surrounding area. UC1 - Downtown Urban Centre zoning allows for a large number of commercial uses. All the available units will be delivered in shell state, ready for concepts and designs specific to your business. This is a preleasing opportunity with anticipated availability of the commercial units in Q3 - 2025. (id:6769)