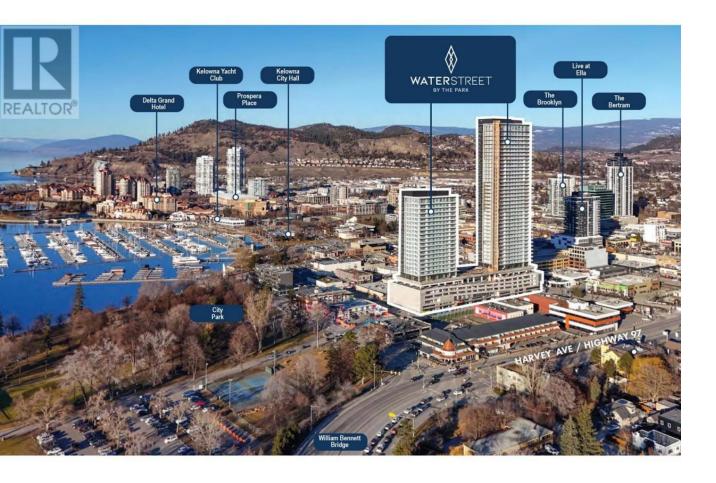

## 278 Leon Avenue CRU1 Kelowna British Columbia

\$34

High profile commercial opportunities at Water Street by the Park, located at the gateway to Downtown Kelowna. 5 individual units, ranging from 1,280 SF to 3,255 SF. These are street level units that are only steps from City Park and the William R Bennett Bridge. Units are sure to capitalize on the revitalization and densification going on in the surrounding area. UC1 - Downtown Urban Centre zoning allows for a large number of commercial uses. All the available units will be delivered in shell state, ready for concepts and designs specific to your business. This is a preleasing opportunity with anticipated completion later this year. (id:6769)