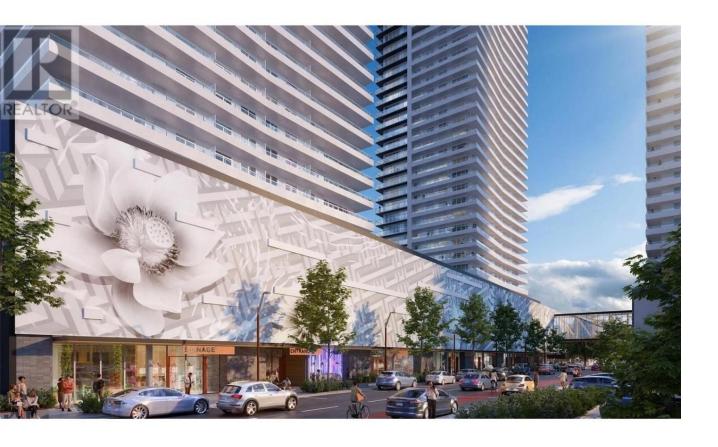

## 1626 Water Street CRU2 Kelowna British Columbia

\$42

High profile commercial opportunities at Water Street by the Park, located at the gateway to Downtown Kelowna. 5 individual units, ranging from 1,280 SF to 3,255 SF. These are street level units that are only steps from City Park and the William R Bennett Bridge. Units are sure to capitalize on the revitalization and densification going on in the surrounding area. UC1 - Downtown Urban Centre zoning allows for a large number of commercial uses. All the available units will be delivered in shell state, ready for concepts and designs specific to your business. This is a preleasing opportunity with anticipated availability of the commercial units in Q2 - 2025. (id:6769)