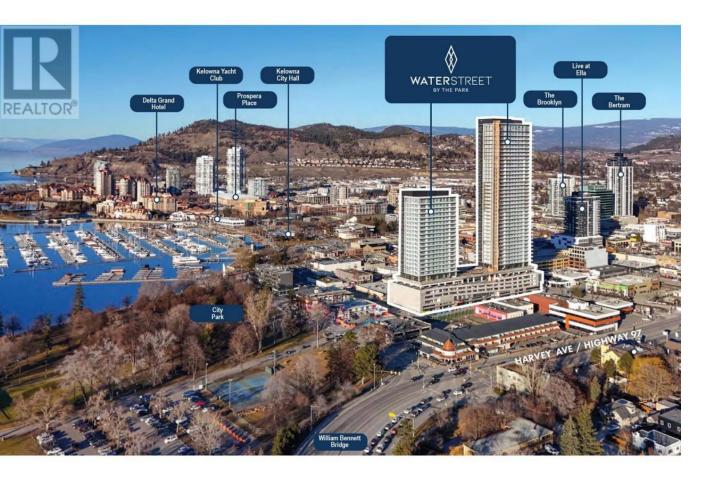

## 278 Leon Avenue CRU2 Kelowna British Columbia

\$35

High profile commercial opportunities at Water Street by the Park, located at the gateway to Downtown Kelowna. 5 individual units, ranging from 1,280 SF to 3,255 SF. These are street level units that are only steps from City Park and the William R Bennett Bridge. Units are sure to capitalize on the revitalization and densification going on in the surrounding area. UC1 - Downtown Urban Centre zoning allows for a large number of commercial uses. All the available units will be delivered in shell state, ready for concepts and designs specific to your business. This is a preleasing opportunity with anticipated completion later this year. (id:6769)