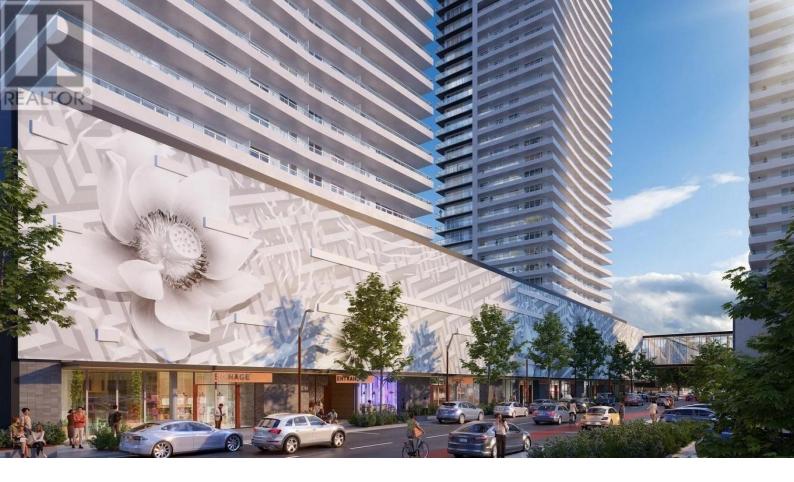

## 278 Leon Avenue CRU3 Kelowna British Columbia

\$36

High profile commercial opportunities at Water Street by the Park, located at the gateway to Downtown Kelowna. 5 individual units, ranging from 1,280 SF to 3,255 SF. These are street level units that are only steps from City Park and the William R Bennett Bridge. Units are sure to capitalize on the revitalization and densification going on in the surrounding area. UC1 - Downtown Urban Centre zoning allows for a large number of commercial uses. All the available units will be delivered in shell state, ready for concepts and designs specific to your business. This is a preleasing opportunity with anticipated availability of the commercial units in Q2 - 2025. (id:6769)