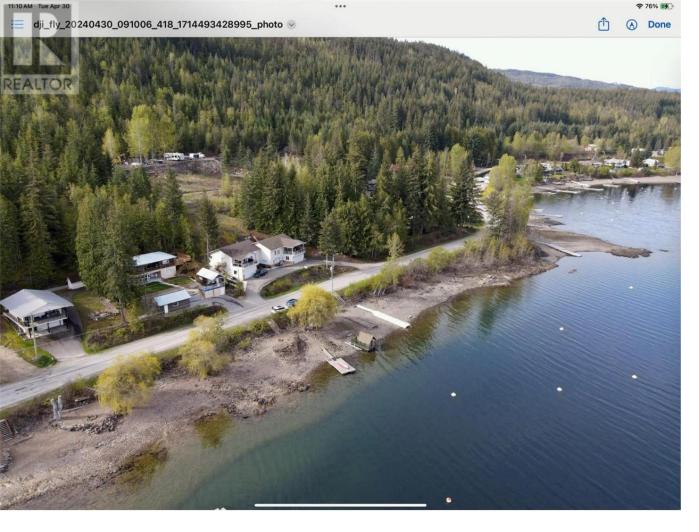

## 3610 Eagle Bay Road D Eagle Bay British Columbia

\$399,000

Hummingbird Bay is one of few affordable options on Shuswap Lake. This quant 4-plex has been pumping out good times on the lake since 1995! Homes here do not come up for sale very often. Avoid the public boat launch drama as each owner has use of a designated buoy and shared private dock for loading boat passengers in style. Just 10 minutes to gas, grocery, liquor & ice cream. Monthly Strata fees of 405.00 include all heat and light plus snow clearing, water and septic. Strata allows pets and short term rentals too! Each family has their own BBQ and private patio with full 180 degree unobstructed lake view. Year round living is allowed OR summer time only, it's up to you. Book your tour today and Start Packin'! (id:6769)